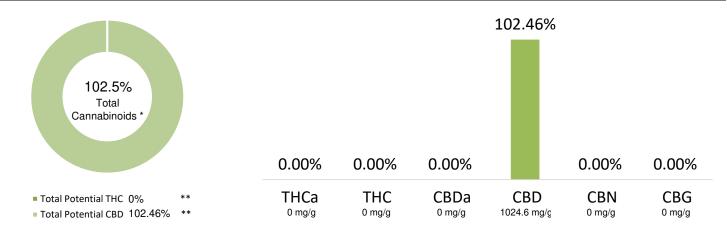

## CANNABINOID PROFILE

\* Total Cannabinoids result reflects the absolute sum of all cannabinoids detected.

\*\* Total Potential THC/CBD is calculated using the following formulas to take into account the loss of a carboxyl group during decarboxylation step.

Total THC = THC + (THCa \*(0.877)) and Total CBD = CBD + (CBDa \*(0.877))

% = % (w/w) = Percent (Weight of Analyte / Weight of Product)